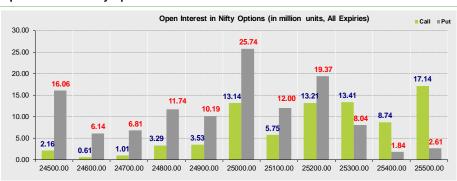

### **Open Interest in Nifty Options:**

- The above second chart shows previous trading day's change in Nifty options where Addition in OI were seen in 25500, 25400, 25300 strike Calls and at 25000, 25100, 25200, 25300 strike Puts indicating market is likely to remain positive in the near term.
- Highest OI build-up is seen at 25500 strike Calls and 25000 strike Puts, to the tune of 17.14mn and 25.74mn respectively.