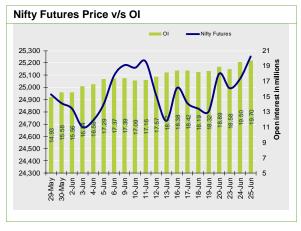

| Nifty Snaps | hot       |           |         |        |
|-------------|-----------|-----------|---------|--------|
|             | Close     | Prv Cl.   | Ab chg  | % chg  |
| Spot        | 25,244.75 | 25,044.35 | 200.40  | 0.80   |
| Futures     | 25,252.20 | 25,071.70 | 180.50  | 0.72   |
| OI(ml shr)  | 19.70     | 19.50     | 0.20    | 1.05   |
| Vol (lots)  | 149085    | 251849    | -102764 | -40.80 |
| coc         | 7.45      | 27.35     | -19.90  | -72.8  |
| PCR-OI      | 1.13      | 0.85      | 0.28    | 32.9   |