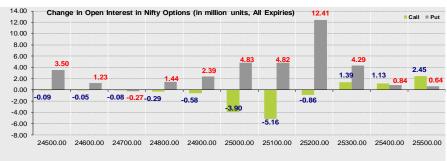

### **Open Interest in Nifty Options:**

- The above second chart shows previous trading day's change in Nifty options where Addition in OI were seen in 25500, 25400, 25300 strike Calls and at 25000, 25100, 25200, 25300 strike Puts indicating market is likely to remain positive in the near term.
- Highest OI build-up is seen at 25500 strike Calls and 25000 strike Puts, to the tune of 17.14mn and 25.74mn respectively.